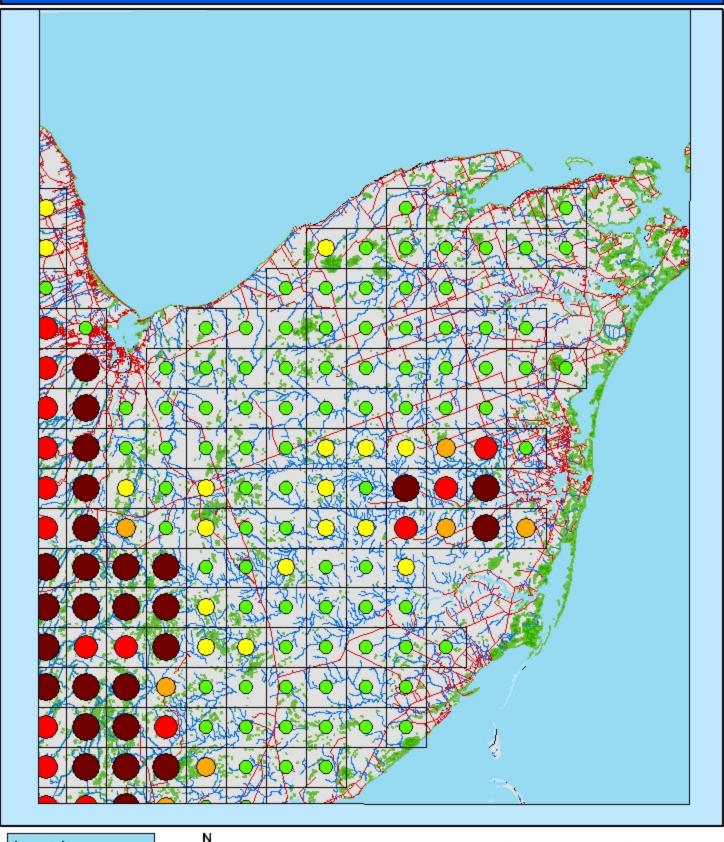

### Legend

- 0.222181 1.073783
- 1.073784 1.671533
- 1.671534 2.425147
- 2.425148 3.690138
- >= 3.690139

### Plate #29 20 Km 10 0 5 Legend 0.222181 - 1.073783 1.073784 - 1.671533 1.671534 - 2.425147 2.425148 - 3.690138 ×3,690139