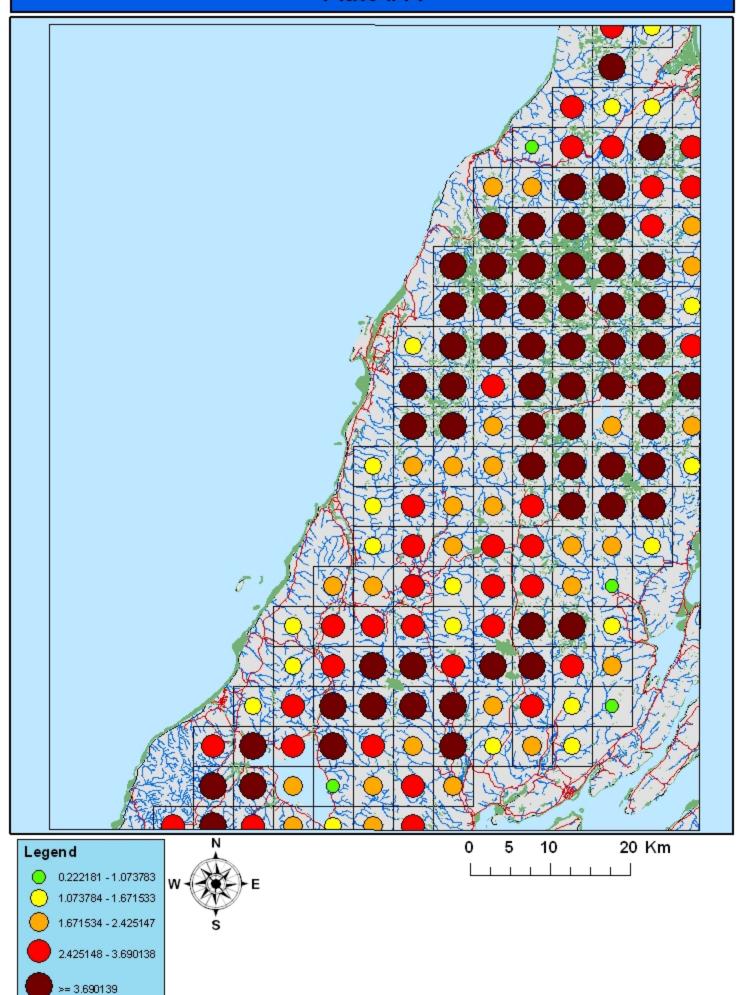

# Plate #1 20 Km 0 10 5 Legend 0.222181 - 1.073783 J 1.073784 - 1.671533 I 1.671534 - 2.425147 2.425148 - 3.690138 >= 3,690139