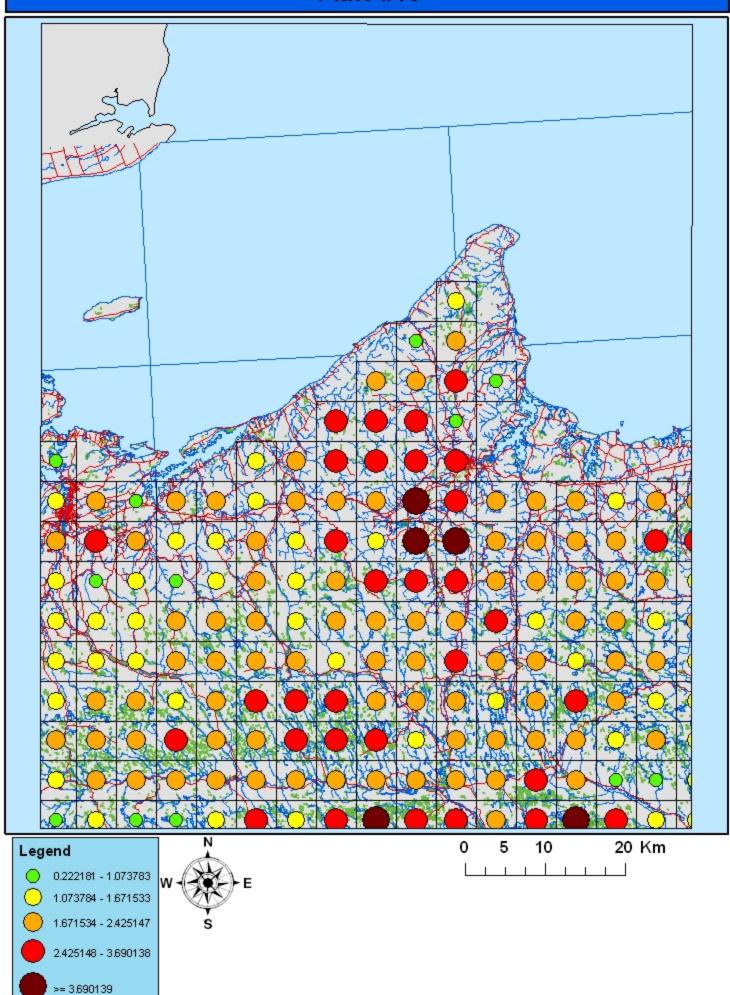

# Plate #3 20 Km 0 10 5 Legend 0.222181 - 1.073783 1.073784 - 1.671533 1.671534 - 2.425147 2,425148 - 3,690138 ≈3,690139