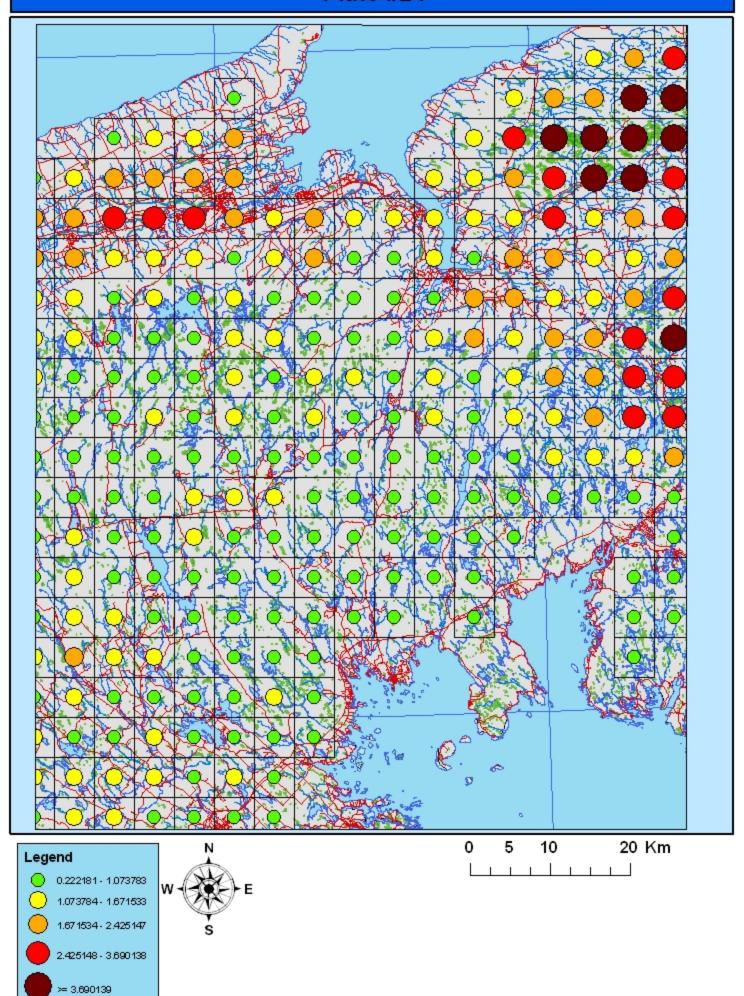

# Plate #22 0 5 10 20 Km Legend 0.222181 - 1.073783 1.073784 - 1.671533 1.671534 - 2.425147 2.425148 - 3.690138 ≈ 3.690139