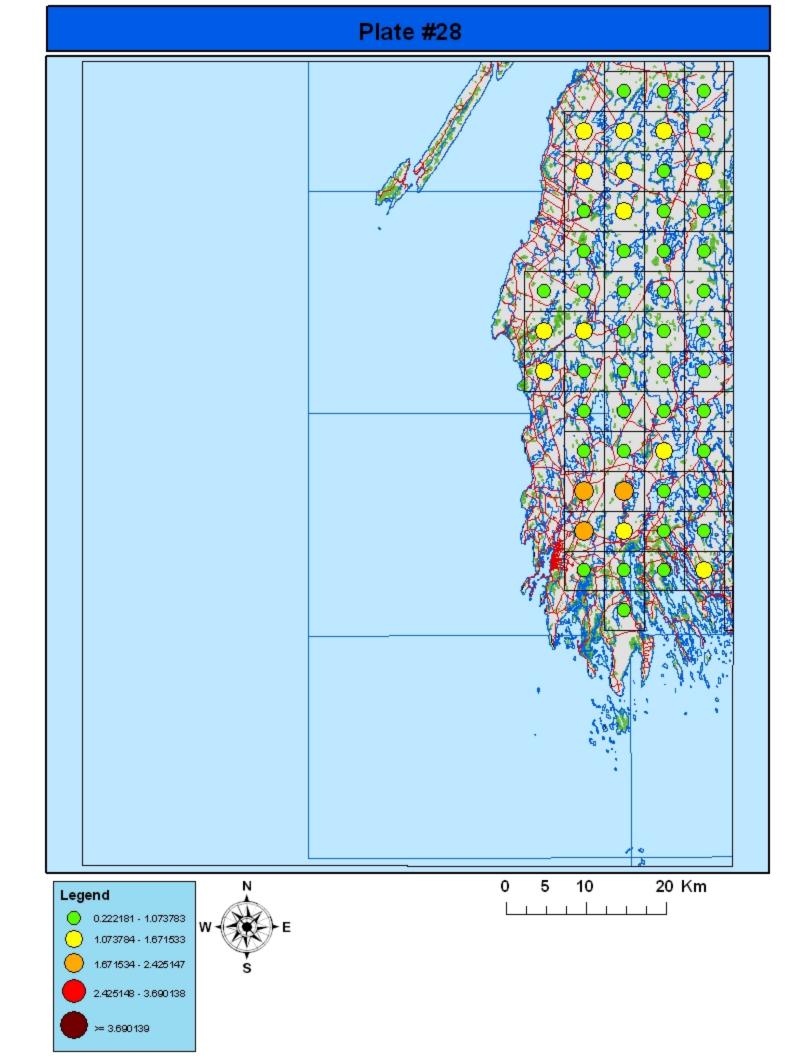

### American Black Duck Prediction Model

### Legend

- 0.222181 1.073783
- 1.073784 1.671533
- 1.671534 2.425147
- 2.425148 3.690138
- >= 3.690139