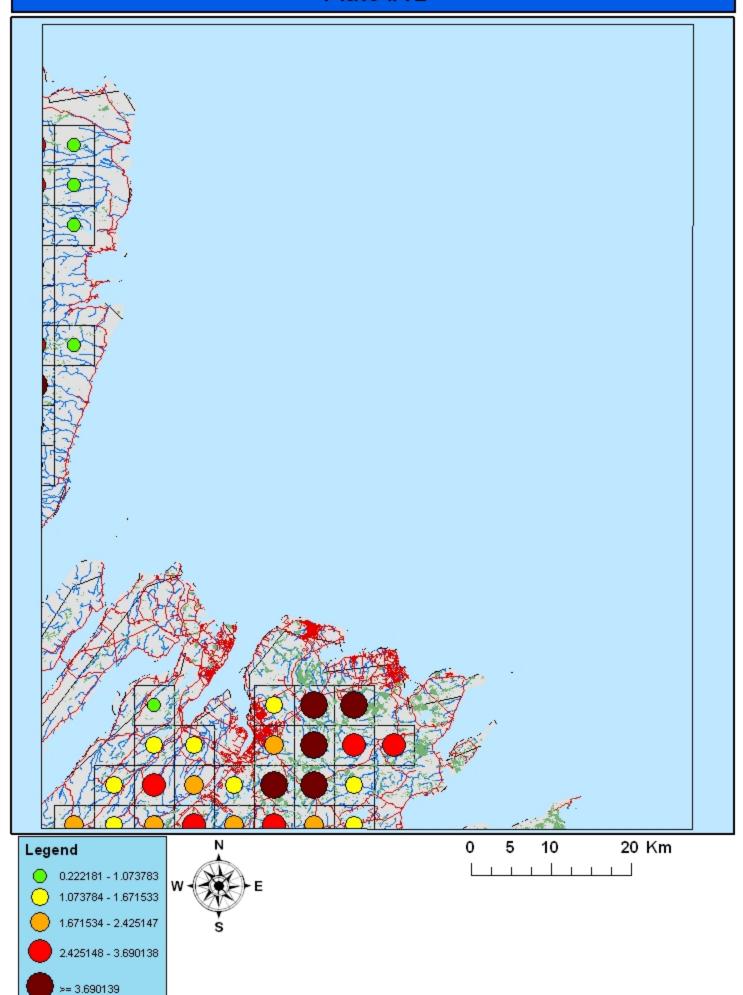

# Plate #2 10 20 Km 0 5 Legend 0.222181 - 1.073783 1.073784 - 1.671533 1.671534 - 2.425147 2,425148 - 3,690138