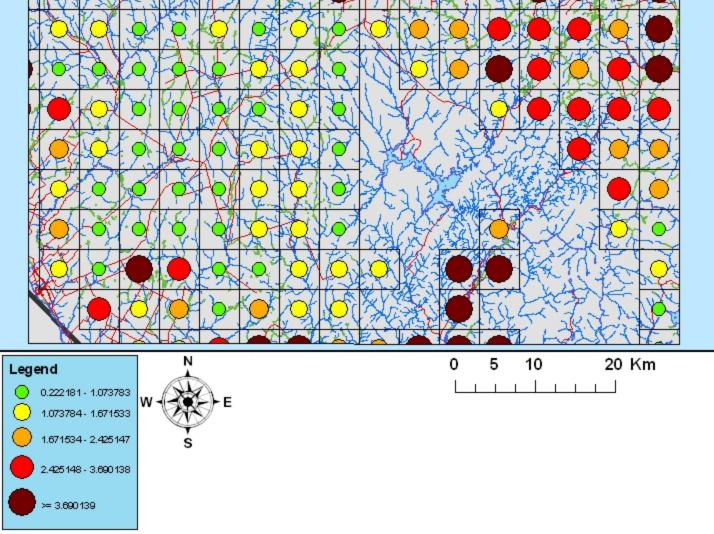

### Legend

- 0.222181 1.073783
- 1.073784 1.671533
- 1.671534 2.425147
- 2.425148 3.690138
- >= 3.690139

# Plate #21 20 Km 10 0 5 Legend 0.222181 - 1.073783 1.073784 - 1.671533 1.671534 - 2.425147 2.425148 - 3.690138 ≈ 3.690139