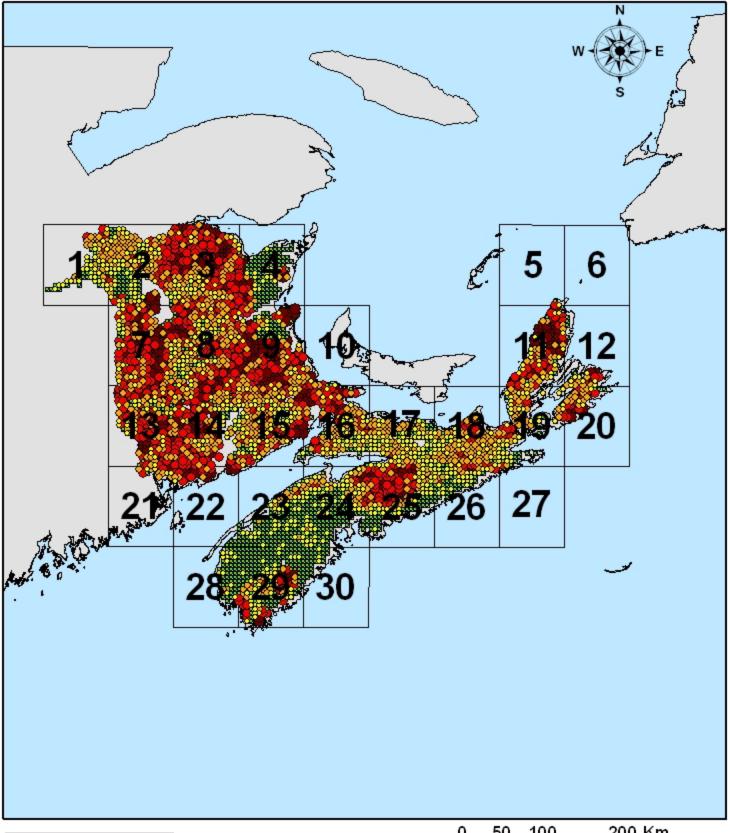

### American Black Duck Prediction Model



### Legend

- 0.222181 1.073783
- 1.073784 1.671533
- 1.671534 2.425147
- 2.425148 3.690138
- >= 3.690139



# Plate #1 20 Km 0 10 5 Legend 0.222181 - 1.073783 J 1.073784 - 1.671533 I 1.671534 - 2.425147 2.425148 - 3.690138 >= 3,690139

# Plate #2 10 20 Km 0 5 Legend 0.222181 - 1.073783 1.073784 - 1.671533 1.671534 - 2.425147 2,425148 - 3,690138



# Plate #3 20 Km 0 10 5 Legend 0.222181 - 1.073783 1.073784 - 1.671533 1.671534 - 2.425147 2,425148 - 3,690138 ≈3,690139











### Plate #7 10 20 Km 0 5 Legend 0.222181 - 1.073783 1.073784 - 1.671533 1.671534 - 2.425147 2.425148 - 3.690138 >= 3.690139

# Plate #8 20 Km 0 5 10 Legend 0.222181 - 1.073783 1.073784 - 1.671533 1.671534 - 2.425147



# Plate #9 10 20 Km 0 5 Legend 0.222181 - 1.073783 1.073784 - 1.671533 1.671534 - 2.425147 2.42